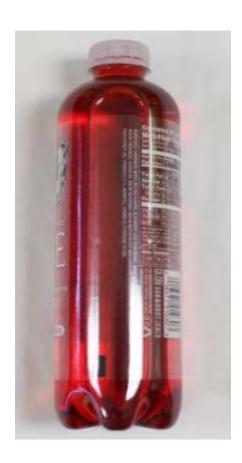

#### **Materials:**

Look-a-like examples:

Powdered cleanser and Grated parmesan cheese Grape cough syrup and Grape juice

Cherry cough syrup and Fruit punch

Pine cleaner and Apple juice

Orange colored drink and Orange colored cough syrup

Parmesan Cheese

Powdered Cleanser

www.mnpoison.org

Apple Juice Pine Cleaner

www.mnpoison.org

Sparkling Beverage

Liquid Potpourri