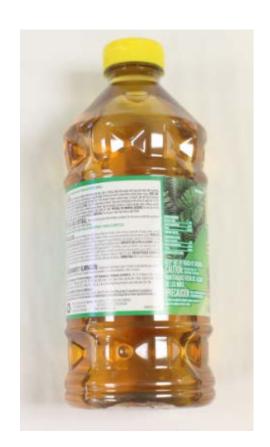

#### **Materials:**

Look-a-like examples:

Powdered cleanser and Grated parmesan cheese Grape cough syrup and Grape juice

Cherry cough syrup and Fruit punch

Pine cleaner and Apple juice

Orange colored drink and Orange colored cough syrup

Parmesan Cheese

Powdered Cleanser

www.mnpoison.org

Apple Juice Pine Cleaner

www.mnpoison.org

Sparkling Beverage

Liquid Potpourri