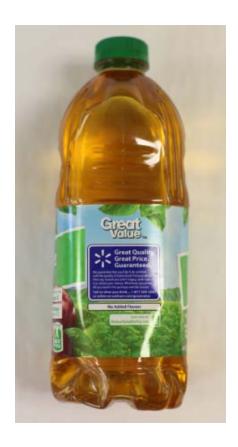

#### **Materials:**

Look-a-like examples:

Powdered cleanser and Grated parmesan cheese Grape cough syrup and Grape juice

Cherry cough syrup and Fruit punch

Pine cleaner and Apple juice

Orange colored drink and Orange colored cough syrup

Parmesan Cheese

Powdered Cleanser

www.mnpoison.org

Apple Juice Pine Cleaner

www.mnpoison.org

Sparkling Beverage

Liquid Potpourri